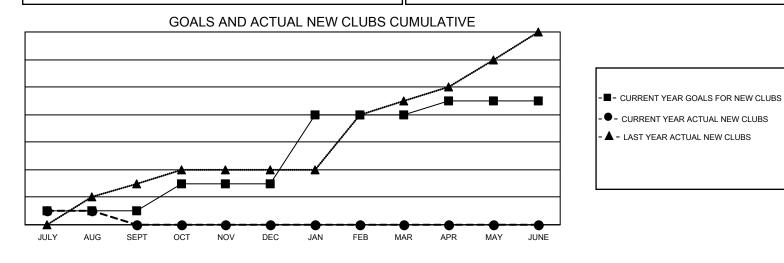

## GMT MONTHLY MEMBERSHIP PROGRESS REPORT Results as of: 8/31/2024

Multiple District 118

LOCATION: Republic of Türkiye

GMT: OPEN

GMT CA 4

| Clubs         |               |             |               | Members               |                         |                         |                                                   |  |  |
|---------------|---------------|-------------|---------------|-----------------------|-------------------------|-------------------------|---------------------------------------------------|--|--|
|               | RESULTS FOR   | R 2024-2025 |               | RESULTS FOR 2024-2025 |                         |                         |                                                   |  |  |
| QUARTER       | NEW CLUB GOAL | NEW CLUBS   | DROPPED CLUBS | QUARTER               | IBER GROWTH NET<br>GOAL | MEMBER GROWTH<br>ACTUAL | DROPPED<br>MEMBERS ACTUA<br>(including transfers) |  |  |
| JULY/AUG/SEPT | 1             | 1           | 0             | JULY/AUG/SEPT         | 74                      | 79                      | 85                                                |  |  |
| OCT/NOV/DEC   | 2             | 0           | 0             | OCT/NOV/DEC           | 87                      | 0                       | 0                                                 |  |  |
| JAN/FEB/MAR   | 5             | 0           | 0             | JAN/FEB/MAR           | 101                     | 0                       | 0                                                 |  |  |
| APR/MAY/JUNE  | 1             | 0           | 0             | APR/MAY/JUNE          | 48                      | 0                       | 0                                                 |  |  |