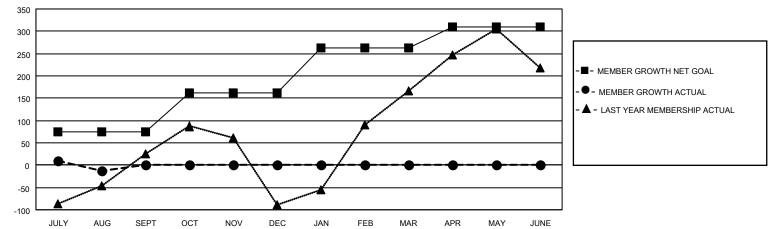

## GMT MONTHLY MEMBERSHIP PROGRESS REPORT Results as of: 8/31/2024

Multiple District 118

LOCATION: Republic of Türkiye

GMT: OPEN

GMT CA 4

| Clubs         |               |             |               | Members               |                         |                         |                                                   |  |  |
|---------------|---------------|-------------|---------------|-----------------------|-------------------------|-------------------------|---------------------------------------------------|--|--|
|               | RESULTS FOR   | R 2024-2025 |               | RESULTS FOR 2024-2025 |                         |                         |                                                   |  |  |
| QUARTER       | NEW CLUB GOAL | NEW CLUBS   | DROPPED CLUBS | QUARTER               | IBER GROWTH NET<br>GOAL | MEMBER GROWTH<br>ACTUAL | DROPPED<br>MEMBERS ACTUA<br>(including transfers) |  |  |
| JULY/AUG/SEPT | 1             | 1           | 0             | JULY/AUG/SEPT         | 74                      | 79                      | 85                                                |  |  |
| OCT/NOV/DEC   | 2             | 0           | 0             | OCT/NOV/DEC           | 87                      | 0                       | 0                                                 |  |  |
| JAN/FEB/MAR   | 5             | 0           | 0             | JAN/FEB/MAR           | 101                     | 0                       | 0                                                 |  |  |
| APR/MAY/JUNE  | 1             | 0           | 0             | APR/MAY/JUNE          | 48                      | 0                       | 0                                                 |  |  |